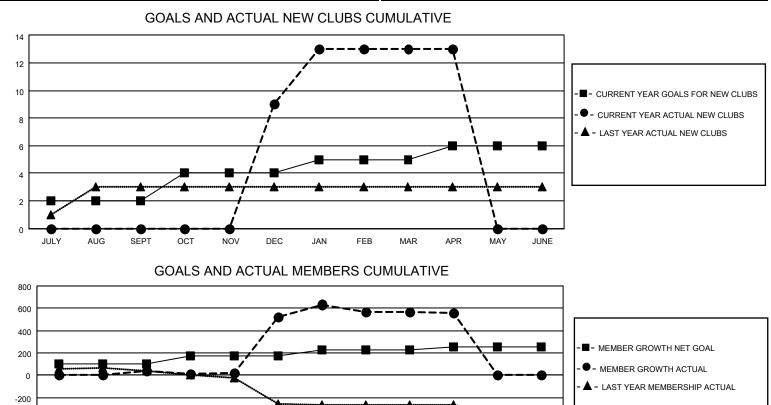

## LOCATION INDIA

District 3232B2

Results as of: 4/30/2021

| Clubs                 |               |           |               | Members               |                           |                         |                                                    |  |  |
|-----------------------|---------------|-----------|---------------|-----------------------|---------------------------|-------------------------|----------------------------------------------------|--|--|
| RESULTS FOR 2020-2021 |               |           |               | RESULTS FOR 2020-2021 |                           |                         |                                                    |  |  |
| QUARTER               | NEW CLUB GOAL | NEW CLUBS | DROPPED CLUBS | QUARTER               | MEMBER GROWTH NET<br>GOAL | MEMBER GROWTH<br>ACTUAL | DROPPED<br>MEMBERS ACTUAL<br>(including transfers) |  |  |
| JULY/AUG/SEPT         | 2             | 0         | 0             | JULY/AUG/SEP          | т 100                     | 57                      | 14                                                 |  |  |
| OCT/NOV/DEC           | 2             | 9         | 0             | OCT/NOV/DEC           | 75                        | 701                     | 211                                                |  |  |
| JAN/FEB/MAR           | 1             | 4         | 4             | JAN/FEB/MAR           | 50                        | 133                     | 83                                                 |  |  |
| APR/MAY/JUNE          | 1             | 0         | 0             | APR/MAY/JUNE          | 25                        | 5                       | 11                                                 |  |  |

FEB

MAR

APR

MAY

JUNE

-400 -600 -800 -1000

JULY

AUG

SEPT

ОСТ

NOV

DEC

JAN

© Copyright 2021, Lions Clubs International, All Rights Reserved.